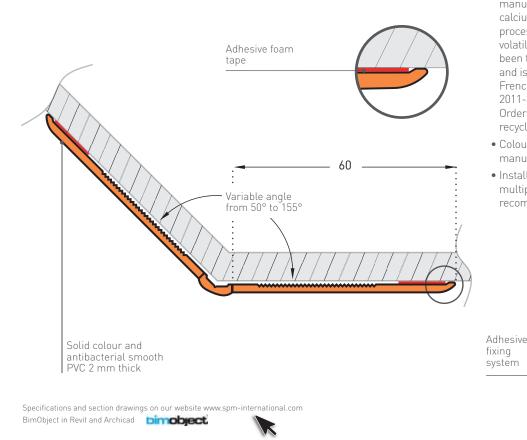

## **PROTECTA 2** VARIABLE ANGLE FLEXIBLE ADHESIVE CORNER PROTECTOR

Thanks to its rounded, reinforced flexible strip, this product provides efficient, decorative and economical protection for all corners exposed to frequent impact.

## DESCRIPTION .....

- Model: Protecta 2 flexible adhesive corner protector
- Angle: from 50° to 155°
- Wing width: 60 mm
- (internal measurement)
- Thickness: 2 mm
- Length: 1.30 m, 2.00 m or 4.00 m
  Material: antibacterial and Bs2d0 fire-rated PVC, solid colour
- Surface finish: smooth
- Fixing: adhesive foam tapes to reinforce with SPM multipurpose adhesive sealant
- Colours: 33 standard

## SPECIFICATION .....

- Description: variable angle adhesive corner protector (from 50° to 155°) with flexible strip (Protecta 2 as manufactured by SPM) from smooth and antibacterial PVC, 2 mm thick, achieving Bs2d0 fire rating with solid colour. Wings are 60 mm wide (internal measurement) and the central rounded bead forms a decorative and harmless strip. A protective film is specified to minimise cleaning before acceptance. It is provided with 2 strips of double-sided adhesive foam tape for fixing.
- Environment: no heavy metals and no substance potentially subjected to any REACH restriction are used in its manufacture, nor PBT/BPA. The calcium-zinc thermal stabilisation process is used. The emission level of volatile substance in inside air has been tested according to ISO 16000-6 and is very low (A+) according to the French regulation (23 March 2011 nr 2011-321 Decree and 19 April 2011 Order). 100% of the product are recyclable.
- Colour: selected by architects from manufacturer's standard range.
- Installation method: adhesive. SPM multipurpose adhesive sealant is recommended for stronger fixing.