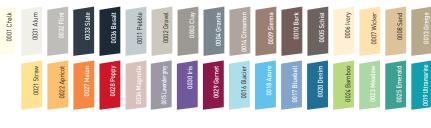

Available in 33 standard colours, this model blends in with all interior decoration styles in public buildings.

## DESCRIPTION .....

- Model: Protecta 2 flexible adhesive corner protector
- Angle: from 50° to 155°
- Wing width: 60 mm
- (internal measurement)
- Thickness: 2 mm
- Length: 1.30 m, 2.00 m or 4.00 m
  Material: antibacterial and Bs2d0 fire-rated PVC, solid colour
- Surface finish: smooth
- Fixing: adhesive foam tapes to reinforce with SPM multipurpose adhesive sealant
- Colours: 33 standard

## SPECIFICATION .....

- Description: variable angle adhesive corner protector (from 50° to 155°) with flexible strip (Protecta 2 as manufactured by SPM) from smooth and antibacterial PVC, 2 mm thick, achieving Bs2d0 fire rating with solid colour. Wings are 60 mm wide (internal measurement) and the central rounded bead forms a decorative and harmless strip. A protective film is specified to minimise cleaning before acceptance. It is provided with 2 strips of double-sided adhesive foam tape for fixing.
- Environment: no heavy metals and no substance potentially subjected to any REACH restriction are used in its manufacture, nor PBT/BPA. The calcium-zinc thermal stabilisation process is used. The emission level of volatile substance in inside air has been tested according to ISO 16000-6 and is very low (A+) according to the French regulation (23 March 2011 nr 2011-321 Decree and 19 April 2011 Order). 100% of the product are recyclable.
- Colour: selected by architects from manufacturer's standard range.
- Installation method: adhesive. SPM multipurpose adhesive sealant is recommended for stronger fixing.